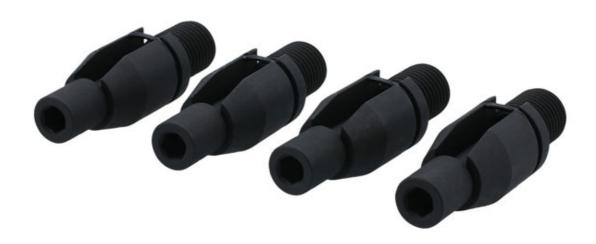

## Subframe Alignment Pins 4pc - VW T7 Van

Designed to allow the front sub frame on the late model VW T7 Transporter vans to be correctly aligned when refitting after removal. These pins ensure the sub-frame is installed in its original position without the need to carry out wheel alignment checks.

## **Additional Information**

- A set of 4 screw in pins designed to be screwed in to the vehicle chassis to assist in the alignment of the front sub frame.
- Applications include: Volkswagen T7 Transporter, from 2021.
- Equivalent to OEM T50079.
- · Use in accordance with OEM instructions.