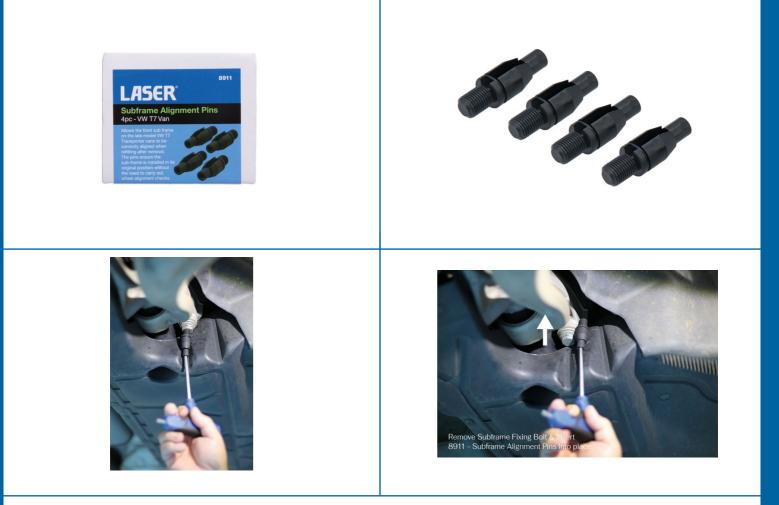

## Subframe Alignment Pins 4pc - VW T7 Van

Designed to allow the front sub frame on the late model VW T7 Transporter vans to be correctly aligned when refitting after removal. These pins ensure the sub-frame is installed in its original position without the need to carry out wheel alignment checks.

## **Additional Information**

- A set of 4 screw in pins designed to be screwed in to the vehicle chassis to assist in the alignment of the front sub frame.
- Applications include: Volkswagen T7 Transporter, from 2021.
- Equivalent to OEM T50079.
- · Use in accordance with OEM instructions.